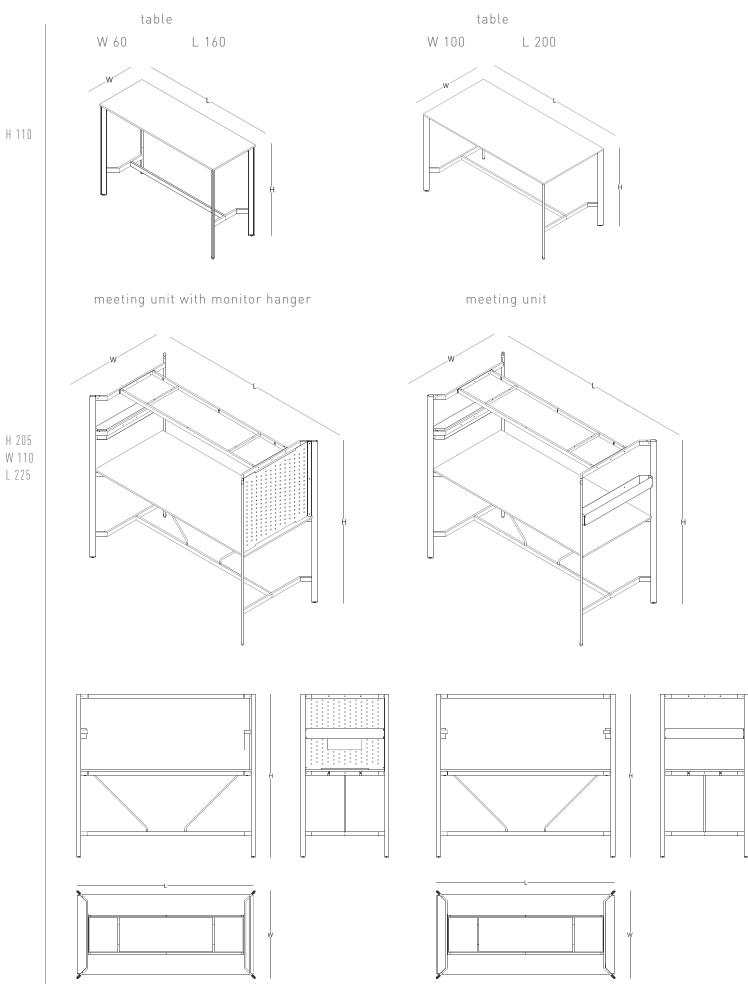

LE HIGH by bürotime

technical document



## PUZZLE HIGH





Duygu Aslanel

"Puzzle High; allows the organization of areas for meeting and sharing ideas that bring interaction to the forefront by changing the monotonous working conditions of the users. It promotes collaboration and productivity. It offers a holistic solution to the new generation working needs with its accessories which enable the integration of units such as TV, storage units and with the dimensions and modüle varieties. It is an ideal option for individual work as well as teamwork and meetings. It creates the feeling of a separate space by isolating the meeting environment from the open office space in terms of sound and image."

product family \_\_\_\_\_table





meeting unit with monitor hanger





meeting unit





## melamin - table top



## sonus (only for meeting units)



## metal - leg and structure