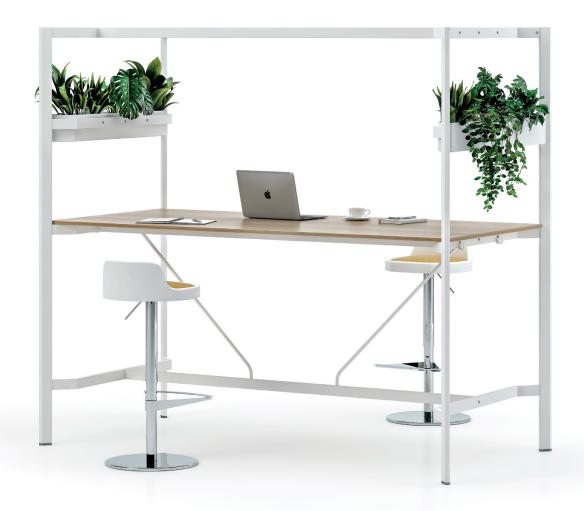

## PUZZLE HIGH

Duygu Aslanel

"Puzzle High; allows the organization of areas for meeting and sharing ideas that bring interaction to the forefront by changing the monotonous working conditions of the users. It promotes collaboration and productivity. It offers a holistic solution to the new generation working needs with its accessories which enable the integration of units such as TV, storage units and with the dimensions and modüle varieties. It is an ideal option for individual work as well as teamwork and meetings. It creates the feeling of a separate space by isolating the meeting environment from the open office space in terms of sound and image."

product family \_\_\_\_\_table

meeting unit with monitor hanger

meeting unit