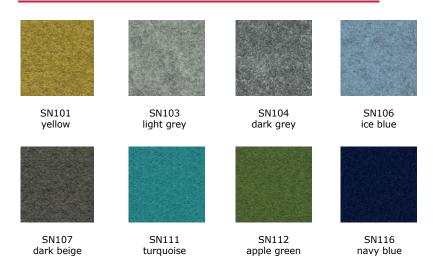

Duygu Aslanel

"Puzzle High; allows the organization of areas for meeting and sharing ideas that bring interaction to the forefront by changing the monotonous working conditions of the users. It promotes collaboration and productivity. It offers a holistic solution to the new generation working needs with its accessories which enable the integration of units such as TV, storage units and with the dimensions and modüle varieties. It is an ideal option for individual work as well as teamwork and meetings. It creates the feeling of a separate space by isolating the meeting environment from the open office space in terms of sound and image."

product family \_\_\_\_\_table





meeting unit with monitor hanger





meeting unit





## melamin - table top



## sonus (only for meeting units)



## metal - leg and structure