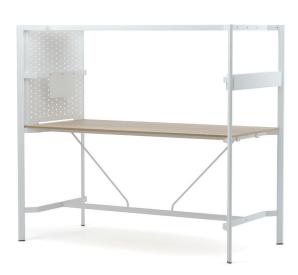

## PUZZLE HIGH

Duygu Aslanel

"Puzzle High; allows the organization of areas for meeting and sharing ideas that bring interaction to the forefront by changing the monotonous working conditions of the users. It promotes collaboration and productivity. It offers a holistic solution to the new generation working needs with its accessories which enable the integration of units such as TV, storage units and with the dimensions and modüle varieties. It is an ideal option for individual work as well as teamwork and meetings. It creates the feeling of a separate space by isolating the meeting environment from the open office space in terms of sound and image."

product family \_\_\_\_\_table

meeting unit with monitor hanger

meeting unit