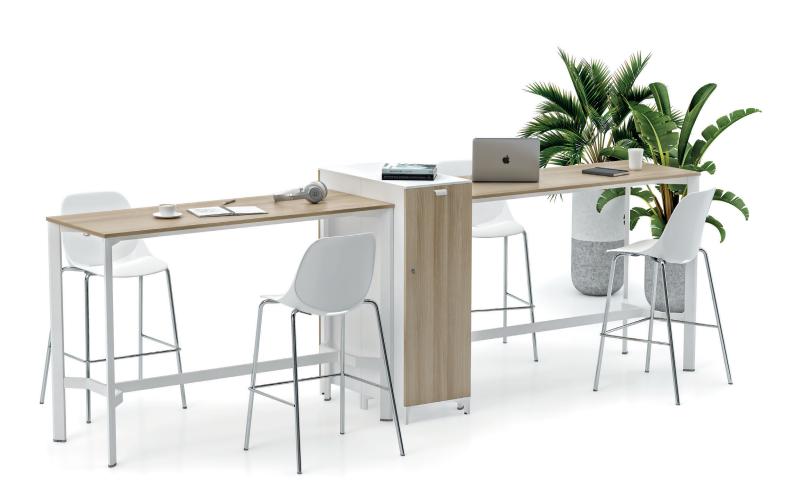

## PUZZLE HIGH

Duygu Aslanel

"Puzzle High; allows the organization of areas for meeting and sharing ideas that bring interaction to the forefront by changing the monotonous working conditions of the users. It promotes collaboration and productivity. It offers a holistic solution to the new generation working needs with its accessories which enable the integration of units such as TV, storage units and with the dimensions and modüle varieties. It is an ideal option for individual work as well as teamwork and meetings. It creates the feeling of a separate space by isolating the meeting environment from the open office space in terms of sound and image."

product family \_\_\_\_\_table

meeting unit with monitor hanger

meeting unit