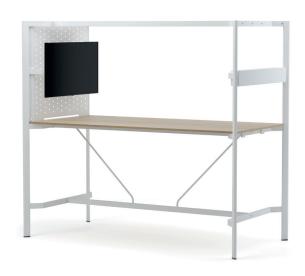

## PUZZLE HIGH

Duygu Aslanel

"Puzzle High; allows the organization of areas for meeting and sharing ideas that bring interaction to the forefront by changing the monotonous working conditions of the users. It promotes collaboration and productivity. It offers a holistic solution to the new generation working needs with its accessories which enable the integration of units such as TV, storage units and with the dimensions and modüle varieties. It is an ideal option for individual work as well as teamwork and meetings. It creates the feeling of a separate space by isolating the meeting environment from the open office space in terms of sound and image."

product family \_\_\_\_\_table

meeting unit with monitor hanger

meeting unit