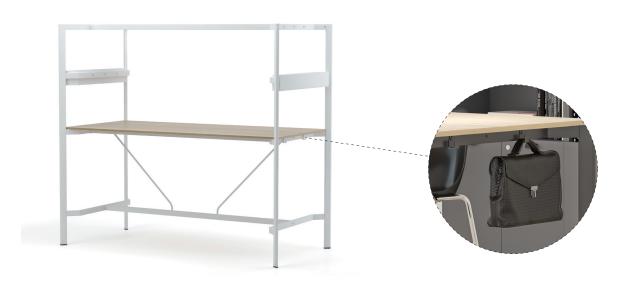

## PUZZLE HIGH

Duygu Aslanel

"Puzzle High; allows the organization of areas for meeting and sharing ideas that bring interaction to the forefront by changing the monotonous working conditions of the users. It promotes collaboration and productivity. It offers a holistic solution to the new generation working needs with its accessories which enable the integration of units such as TV, storage units and with the dimensions and modüle varieties. It is an ideal option for individual work as well as teamwork and meetings. It creates the feeling of a separate space by isolating the meeting environment from the open office space in terms of sound and image."

product family \_\_\_\_\_table

meeting unit with monitor hanger

meeting unit